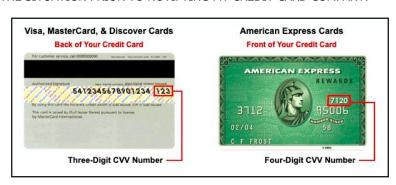

| THESE REQUIREMENTS WE WON'T BE ABLE TO TROCKS  | S TOOK ONDER     |                                      |
|------------------------------------------------|------------------|--------------------------------------|
|                                                |                  | BY EXECUTING THIS                    |
| (NAME AS IT APPEARS ON CREDIT CARD)            |                  |                                      |
| AGREEMENT UNCONDITIONALLY AUTHOR               | RIZES E-TECH LLO | TO CHARGE THE FOLLOWING              |
| CREDIT CARD:                                   |                  |                                      |
| CREDIT CARD TYPE: (Circle One)                 | VISA             | MasterCard EXRESS                    |
| CREDIT CARD NUMBER:                            |                  |                                      |
| EXPIRATION DATE:                               | CVV 2 Code:      | (Example below – Front/Back of Card) |
| FOR THE AMOUNT OF: \$                          |                  |                                      |
| REQUEST ID:                                    | BY:              |                                      |
| CARDHOLDER'S BILLING ADDRESS (Requi            | red):            |                                      |
| STREET ADDRESS:                                |                  |                                      |
| CITY:                                          | STATE:           | ZIP CODE:                            |
| PROVINCE:                                      | COUNTRY: _       |                                      |
| <b>BILLING:</b> AREA CODE AND TELEPHONE No.: _ |                  |                                      |
| DELIVERY ADDRESS (If different):               |                  |                                      |
| CITY:                                          | STATE:           | ZIP CODE:                            |
| PROVINCE:                                      | COUNTRY:         |                                      |
| AREA CODE AND TELEPHONE No.:                   |                  |                                      |
|                                                |                  |                                      |
| CARDHOLDER ALITHORIZED SIGNATURE               |                  | DATE                                 |